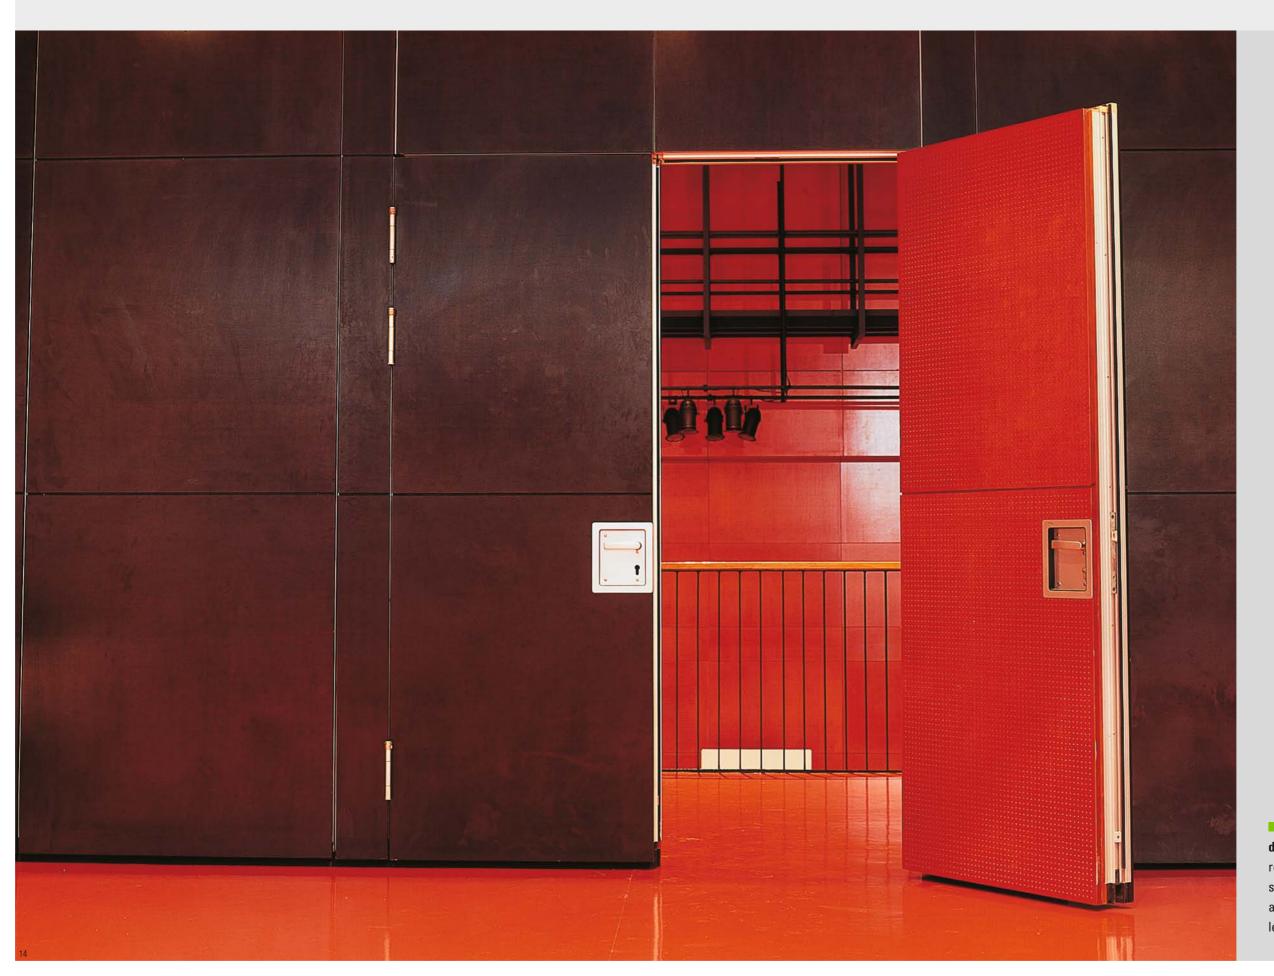

abopart movable walls comprising fully panelled or glazed elements are not only movable, they are absolutely smooth-running. Ceiling fixing in aluminium or steel track rails, plus maintenance-free carriers fitted on ball bearings, ensure that the individual elements can be effortlessly manoeuvred into their parking position. Regardless of whether the system is operated manually, semi-automatically or fully automatically.

Alongside various basic configurations, we also manufacture project-specific sizes with an adaptable grid. For entrances there is a choice of single- or double-leaf double-action doors or swing doors.

These structural options afford unlimited scope for your creative ideas.

About parking: to close the movable wall, the individual elements, which can be moved independently of one another, are stored in their end position in a user-defined "parking bay". An inconspicuous and space-saving solution. If the building architecture includes a designated stacking area, the elements can even be made to disappear totally from sight.