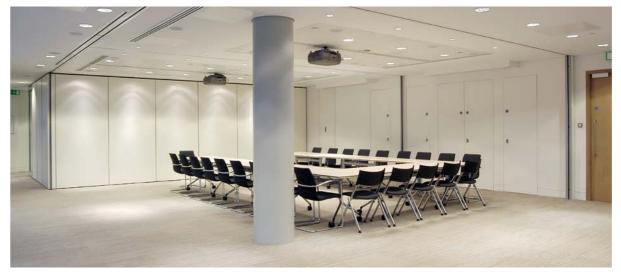

## A spatial experience – An experiential space

Rediscover your own interior spaces. A game in which there are only winners.

And what about wall design? The same applies here: everything is possible. The next double-page spread will give you just a small taste of the diversity of our products.

# The joy of inspiration

How should it look? You might prefer a specific colour, for example. Or you could choose between warm wood hues, or textured, smooth, slotted or perforated finishes. Or a combination of these. What about sheet steel? Or maybe you prefer harmonious tone on tone? Rich colour contrasts are another option. The wall as an image, as a see-through, framed or frameless glass panel. Mirrored or fabric-covered... To put it another way, you have as many choices as we have customers. Be inspired.