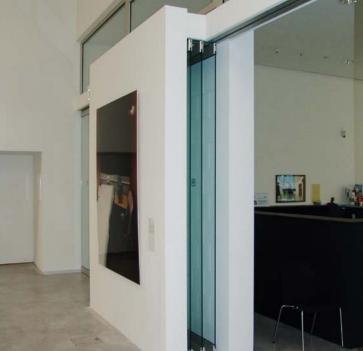

# The joy of inspiration

How should it look? You might prefer a specific colour, for example. Or you could choose between warm wood hues, or textured, smooth, slotted or perforated finishes. Or a combination of these. What about sheet steel? Or maybe you prefer harmonious tone on tone? Rich colour contrasts are another option. The wall as an image, as a see-through, framed or frameless glass panel. Mirrored or fabric-covered... To put it another way, you have as many choices as we have customers. Be inspired.

abopart movable walls comprising fully panelled or glazed elements are not only movable, they are absolutely smooth-running. Ceiling fixing in aluminium or steel track rails, plus maintenance-free carriers fitted on ball bearings, ensure that the individual elements can be effortlessly manoeuvred into their parking position. Regardless of whether the system is operated manually, semi-automatically or fully automatically.