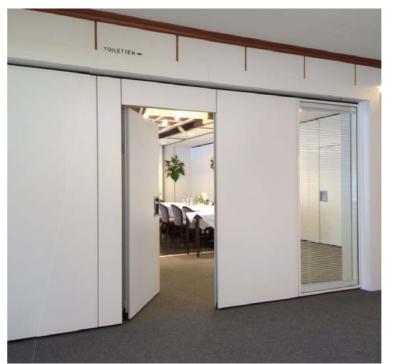

Alongside various basic configurations, we also manufacture project-specific sizes with an adaptable grid. For entrances there is a choice of single- or double-leaf double-action doors or swing doors.

These structural options afford unlimited scope for your creative ideas.

About parking: to close the movable wall, the individual elements, which can be moved independently of one another, are stored in their end position in a user-defined "parking bay". An inconspicuous and space-saving solution. If the building architecture includes a designated stacking area, the elements can even be made to disappear totally from sight.