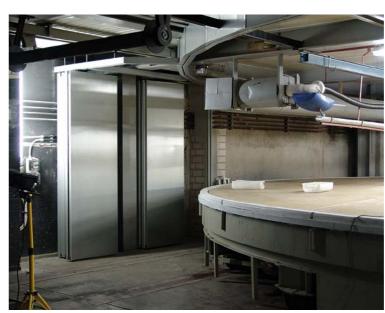

Let's get one thing clear in advance: abopart movable walls are as adaptable as you are. These elements can accommodate any ceiling angle and any floor plan, whether right-angled or circular. Or even both together. That's what makes them a dream solution for creative planners and architects.

These structural options afford unlimited scope for your creative ideas.

About parking: to close the movable wall, the individual elements, which can be moved independently of one another, are stored in their end position in a user-defined "parking bay". An inconspicuous and space-saving solution. If the building architecture includes a designated stacking area, the elements can even be made to disappear totally from sight.