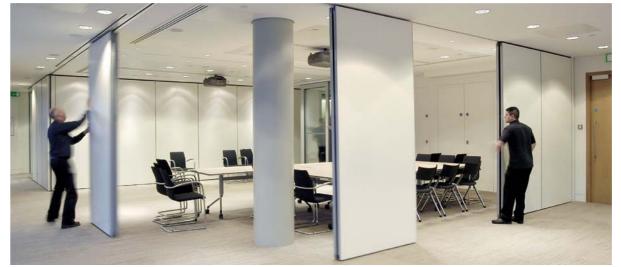

These structural options afford unlimited scope for your creative ideas.

About parking: to close the movable wall, the individual elements, which can be moved independently of one another, are stored in their end position in a user-defined "parking bay". An inconspicuous and space-saving solution. If the building architecture includes a designated stacking area, the elements can even be made to disappear totally from sight.