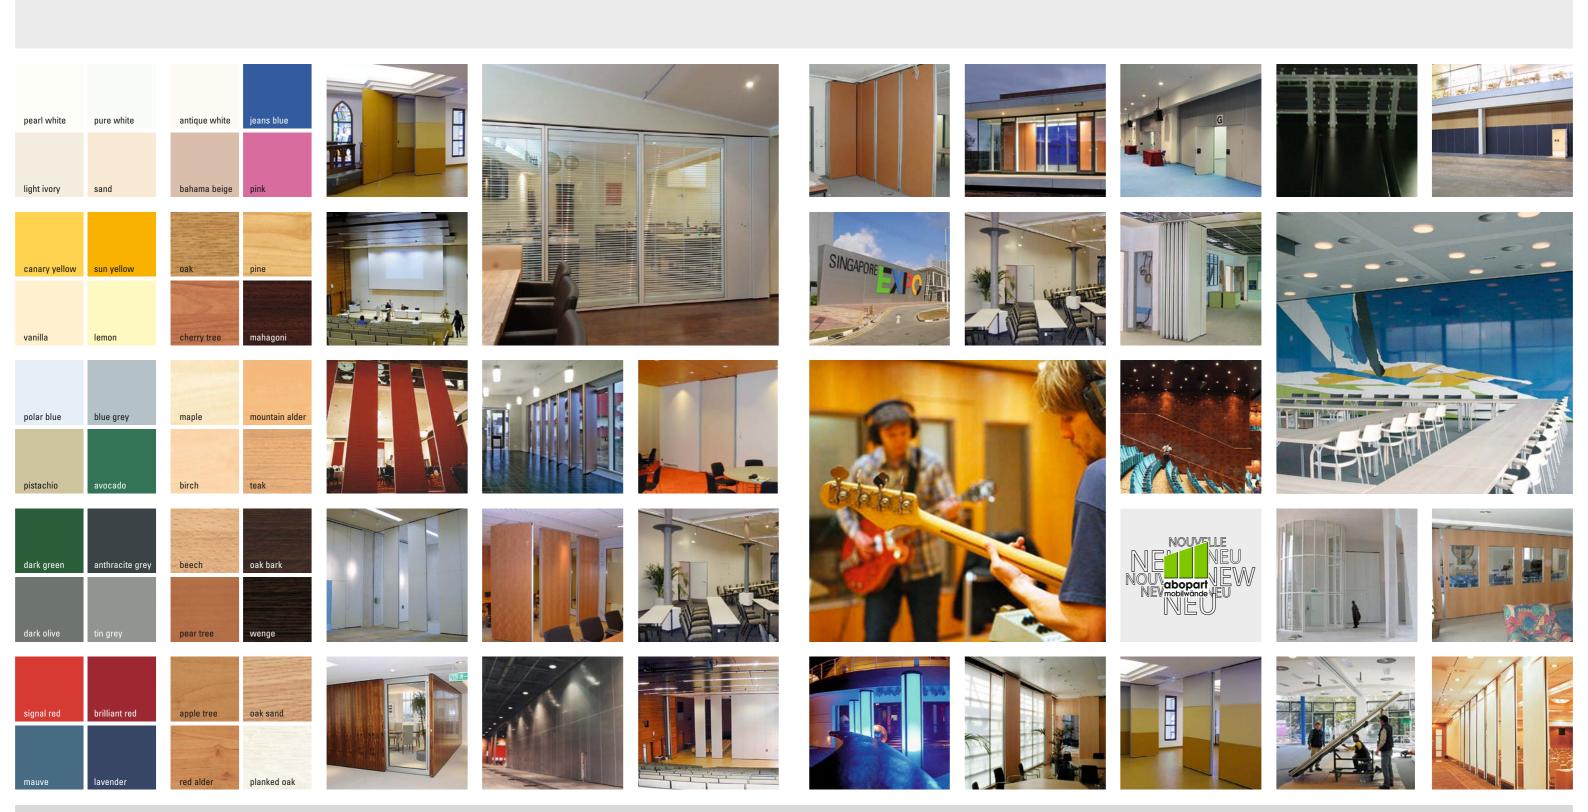

# The joy of inspiration

How should it look? You might prefer a specific colour, for example. Or you could choose between warm wood hues, or textured, smooth, slotted or perforated finishes. Or a combination of these. What about sheet steel? Or maybe you prefer harmonious tone on tone? Rich colour contrasts are another option. The wall as an image, as a see-through, framed or frameless glass panel. Mirrored or fabric-covered... To put it another way, you have as many choices as we have customers. Be inspired.