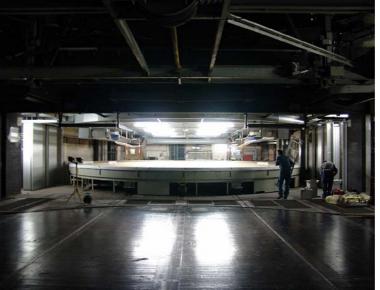

Let's get one thing clear in advance: abopart movable walls are as adaptable as you are. These elements can accommodate any ceiling angle and any floor plan, whether right-angled or circular. Or even both together. That's what makes them a dream solution for creative planners and architects.

These structural options afford unlimited scope for your creative ideas.

About parking: to close the movable wall, the individual elements, which can be moved independently of one another, are stored in their end position in a user-defined "parking bay". An inconspicuous and space-saving solution. If the building architecture includes a designated stacking area, the elements can even be made to disappear totally from sight.