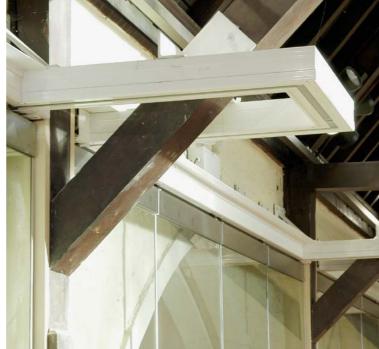

abopart movable walls comprising fully panelled or glazed elements are not only movable, they are absolutely smooth-running. Ceiling fixing in aluminium or steel track rails, plus maintenance-free carriers fitted on ball bearings, ensure that the individual elements can be effortlessly manoeuvred into their parking position. Regardless of whether the system is operated manually, semi-automatically or fully automatically.

Let's get one thing clear in advance: abopart movable walls are as adaptable as you are. These elements can accommodate any ceiling angle and any floor plan, whether right-angled or circular. Or even both together. That's what makes them a dream solution for creative planners and architects.