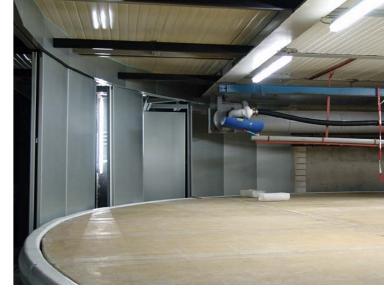

abopart movable walls comprising fully panelled or glazed elements are not only movable, they are absolutely smooth-running. Ceiling fixing in aluminium or steel track rails, plus maintenance-free carriers fitted on ball bearings, ensure that the individual elements can be effortlessly manoeuvred into their parking position. Regardless of whether the system is operated manually, semi-automatically or fully automatically.

These structural options afford unlimited scope for your creative ideas.

About parking: to close the movable wall, the individual elements, which can be moved independently of one another, are stored in their end position in a user-defined "parking bay". An inconspicuous and space-saving solution. If the building architecture includes a designated stacking area, the elements can even be made to disappear totally from sight.