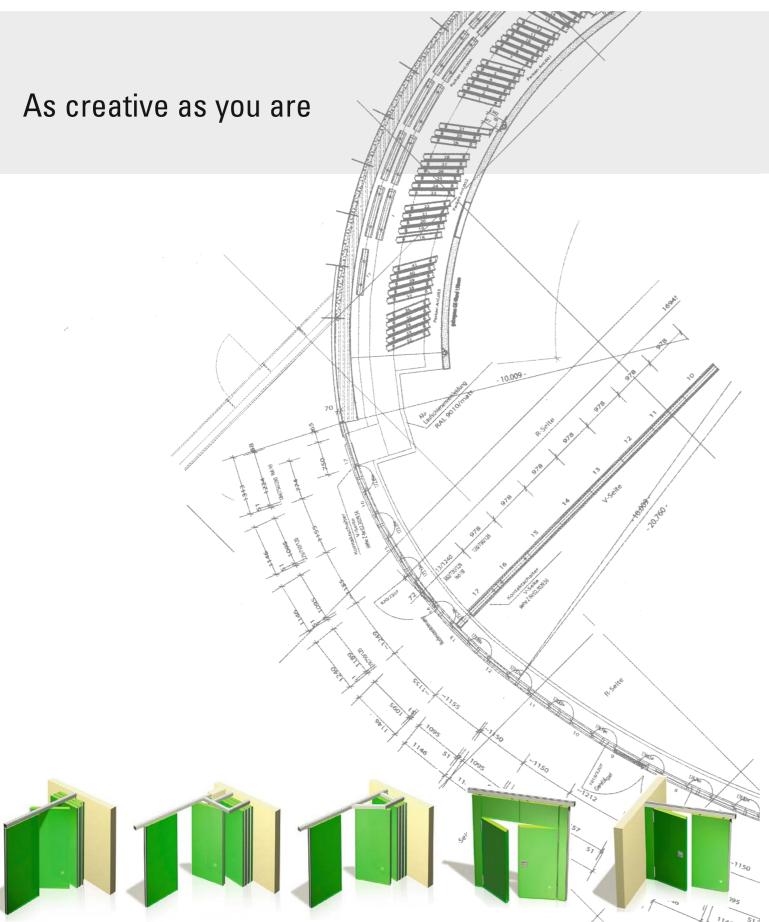

Let's get one thing clear in advance: abopart movable walls are as adaptable as you are. These elements can accommodate any ceiling angle and any floor plan, whether right-angled or circular. Or even both together. That's what makes them a dream solution for creative planners and architects.

Alongside various basic configurations, we also manufacture project-specific sizes with an adaptable grid. For entrances there is a choice of single- or double-leaf double-action doors or swing doors.

These structural options afford unlimited scope for your creative ideas.

About parking: to close the movable wall, the individual elements, which can be moved independently of one another, are stored in their end position in a user-defined "parking bay". An inconspicuous and space-saving solution. If the building architecture includes a designated stacking area, the elements can even be made to disappear totally from sight.