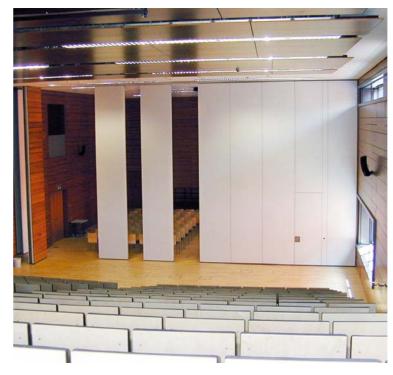

### The art of transformation

Flexibility is a big word. If there are any genuine experts in this field, then they are children. From a very young age, children strive to change, modulate, vary. Fortunately, at abopart, we have retained these characteristics. After all, it's not by chance that our movable walls are as well known as they are popular on parquet floors around the world.

Whether hotels, auditoriums, museums, exhibition centres or multi-purpose halls – all venues gain in potential as soon as their floor plan can be flexibly adapted to a variety of uses. And what holds true for buildings also applies in no less measure to mobile structures such as state-of-the-art cruise ships.

abopart movable walls comprising fully panelled or glazed elements are not only movable, they are absolutely smooth-running. Ceiling fixing in aluminium or steel track rails, plus maintenance-free carriers fitted on ball bearings, ensure that the individual elements can be effortlessly manoeuvred into their parking position. Regardless of whether the system is operated manually, semi-automatically or fully automatically.

Let's get one thing clear in advance: abopart movable walls are as adaptable as you are. These elements can accommodate any ceiling angle and any floor plan, whether right-angled or circular. Or even both together. That's what makes them a dream solution for creative planners and architects.