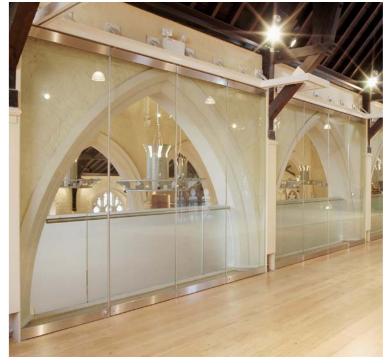

# The joy of inspiration

How should it look? You might prefer a specific colour, for example. Or you could choose between warm wood hues, or textured, smooth, slotted or perforated finishes. Or a combination of these. What about sheet steel? Or maybe you prefer harmonious tone on tone? Rich colour contrasts are another option. The wall as an image, as a see-through, framed or frameless glass panel. Mirrored or fabric-covered... To put it another way, you have as many choices as we have customers. Be inspired.

# Aesthetic elegance comes hand-in-hand with design

Aesthetic elegance comes hand-in-hand with design; it is not a question of taste but a basic requirement. Alongside pleasing aesthetics, sophisticated technology is the reason why abopart movable walls are among the market leaders in Europe.