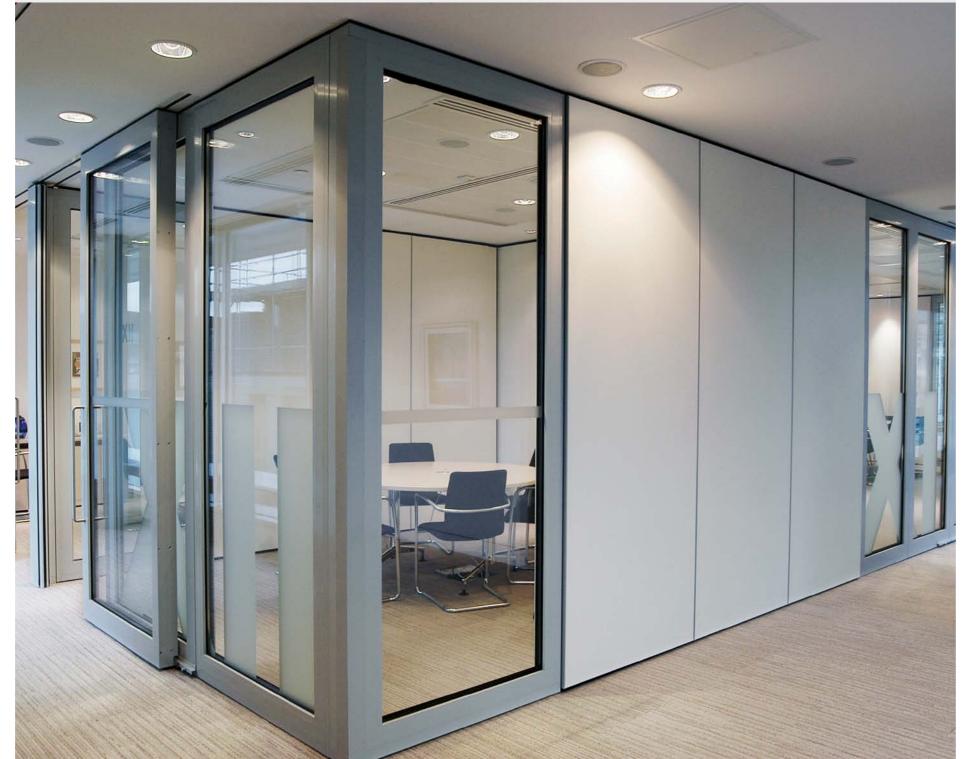

# The joy of inspiration

How should it look? You might prefer a specific colour, for example. Or you could choose between warm wood hues, or textured, smooth, slotted or perforated finishes. Or a combination of these. What about sheet steel? Or maybe you prefer harmonious tone on tone? Rich colour contrasts are another option. The wall as an image, as a see-through, framed or frameless glass panel. Mirrored or fabric-covered... To put it another way, you have as many choices as we have customers. Be inspired.

abopart movable walls comprising fully panelled or glazed elements are not only movable, they are absolutely smooth-running. Ceiling fixing in aluminium or steel track rails, plus maintenance-free carriers fitted on ball bearings, ensure that the individual elements can be effortlessly manoeuvred into their parking position. Regardless of whether the system is operated manually, semi-automatically or fully automatically.