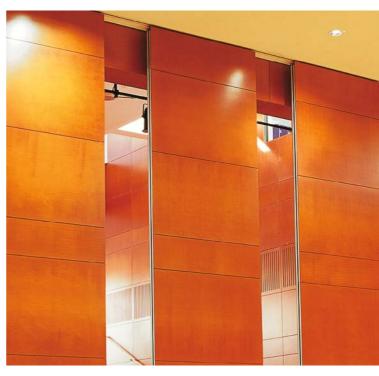

# The joy of inspiration

How should it look? You might prefer a specific colour, for example. Or you could choose between warm wood hues, or textured, smooth, slotted or perforated finishes. Or a combination of these. What about sheet steel? Or maybe you prefer harmonious tone on tone? Rich colour contrasts are another option. The wall as an image, as a see-through, framed or frameless glass panel. Mirrored or fabric-covered... To put it another way, you have as many choices as we have customers. Be inspired.

abopart movable walls comprising fully panelled or glazed elements are not only movable, they are absolutely smooth-running. Ceiling fixing in aluminium or steel track rails, plus maintenance-free carriers fitted on ball bearings, ensure that the individual elements can be effortlessly manoeuvred into their parking position. Regardless of whether the system is operated manually, semi-automatically or fully automatically.