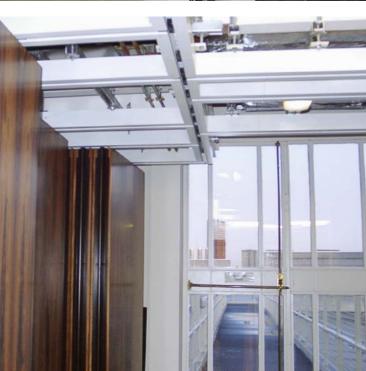

abopart movable walls comprising fully panelled or glazed elements are not only movable, they are absolutely smooth-running. Ceiling fixing in aluminium or steel track rails, plus maintenance-free carriers fitted on ball bearings, ensure that the individual elements can be effortlessly manoeuvred into their parking position. Regardless of whether the system is operated manually, semi-automatically or fully automatically.

Let's get one thing clear in advance: abopart movable walls are as adaptable as you are. These elements can accommodate any ceiling angle and any floor plan, whether right-angled or circular. Or even both together. That's what makes them a dream solution for creative planners and architects.