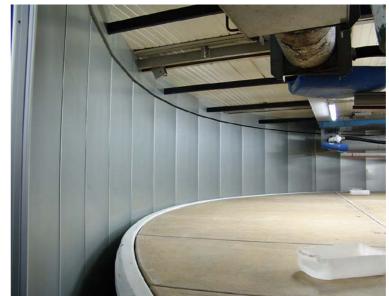

Let's get one thing clear in advance: abopart movable walls are as adaptable as you are. These elements can accommodate any ceiling angle and any floor plan, whether right-angled or circular. Or even both together. That's what makes them a dream solution for creative planners and architects.

These structural options afford unlimited scope for your creative ideas.

About parking: to close the movable wall, the individual elements, which can be moved independently of one another, are stored in their end position in a user-defined "parking bay". An inconspicuous and space-saving solution. If the building architecture includes a designated stacking area, the elements can even be made to disappear totally from sight.