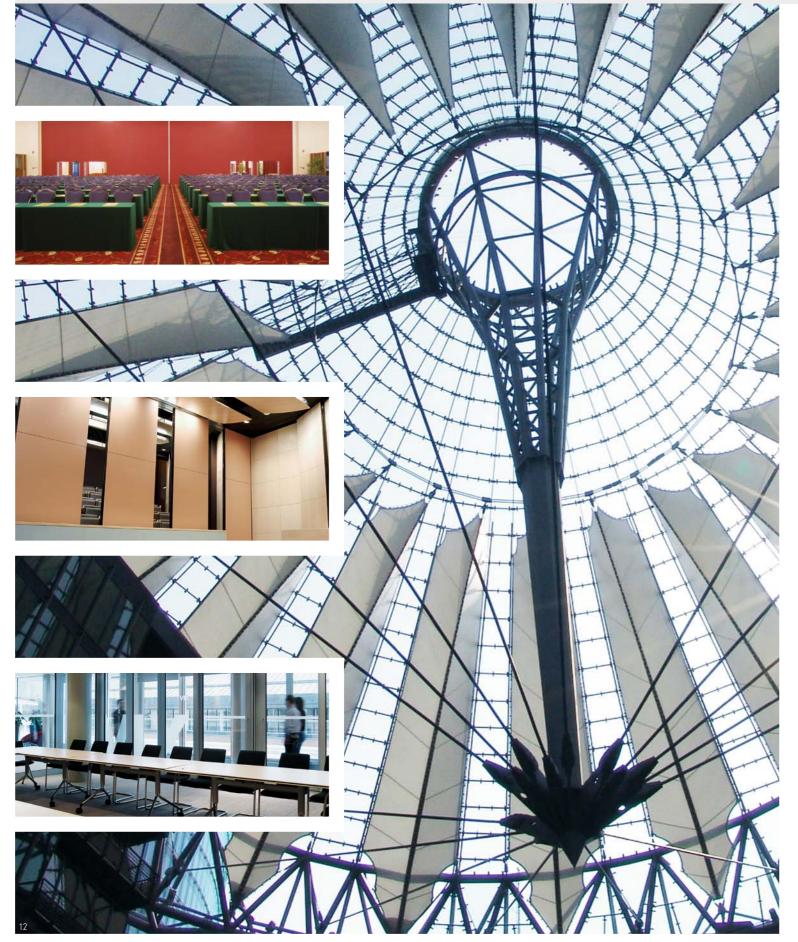

## A spatial experience – An experiential space

Rediscover your own interior spaces. A game in which there are only winners.

And what about wall design? The same applies here: everything is possible. The next double-page spread will give you just a small taste of the diversity of our products.

# The joy of inspiration

How should it look? You might prefer a specific colour, for example. Or you could choose between warm wood hues, or textured, smooth, slotted or perforated finishes. Or a combination of these. What about sheet steel? Or maybe you prefer harmonious tone on tone? Rich colour contrasts are another option. The wall as an image, as a see-through, framed or frameless glass panel. Mirrored or fabric-covered... To put it another way, you have as many choices as we have customers. Be inspired.