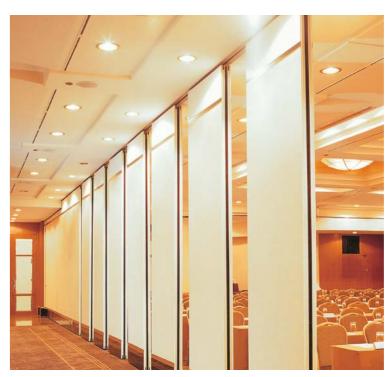

abopart movable walls comprising fully panelled or glazed elements are not only movable, they are absolutely smooth-running. Ceiling fixing in aluminium or steel track rails, plus maintenance-free carriers fitted on ball bearings, ensure that the individual elements can be effortlessly manoeuvred into their parking position. Regardless of whether the system is operated manually, semi-automatically or fully automatically.

Let's get one thing clear in advance: abopart movable walls are as adaptable as you are. These elements can accommodate any ceiling angle and any floor plan, whether right-angled or circular. Or even both together. That's what makes them a dream solution for creative planners and architects.