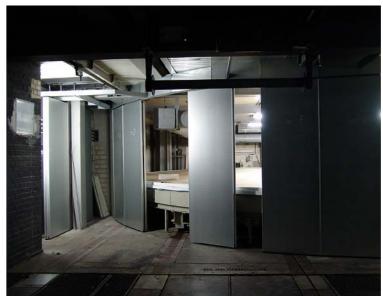

Let's get one thing clear in advance: abopart movable walls are as adaptable as you are. These elements can accommodate any ceiling angle and any floor plan, whether right-angled or circular. Or even both together. That's what makes them a dream solution for creative planners and architects.

These structural options afford unlimited scope for your creative ideas.

About parking: to close the movable wall, the individual elements, which can be moved independently of one another, are stored in their end position in a user-defined "parking bay". An inconspicuous and space-saving solution. If the building architecture includes a designated stacking area, the elements can even be made to disappear totally from sight.