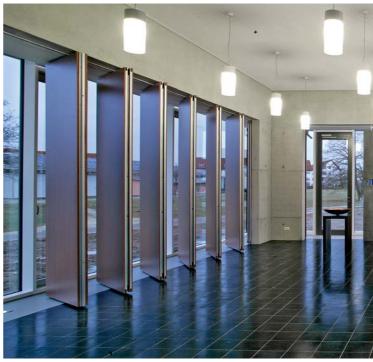

abopart movable walls comprising fully panelled or glazed elements are not only movable, they are absolutely smooth-running. Ceiling fixing in aluminium or steel track rails, plus maintenance-free carriers fitted on ball bearings, ensure that the individual elements can be effortlessly manoeuvred into their parking position. Regardless of whether the system is operated manually, semi-automatically or fully automatically.

Let's get one thing clear in advance: abopart movable walls are as adaptable as you are. These elements can accommodate any ceiling angle and any floor plan, whether right-angled or circular. Or even both together. That's what makes them a dream solution for creative planners and architects.